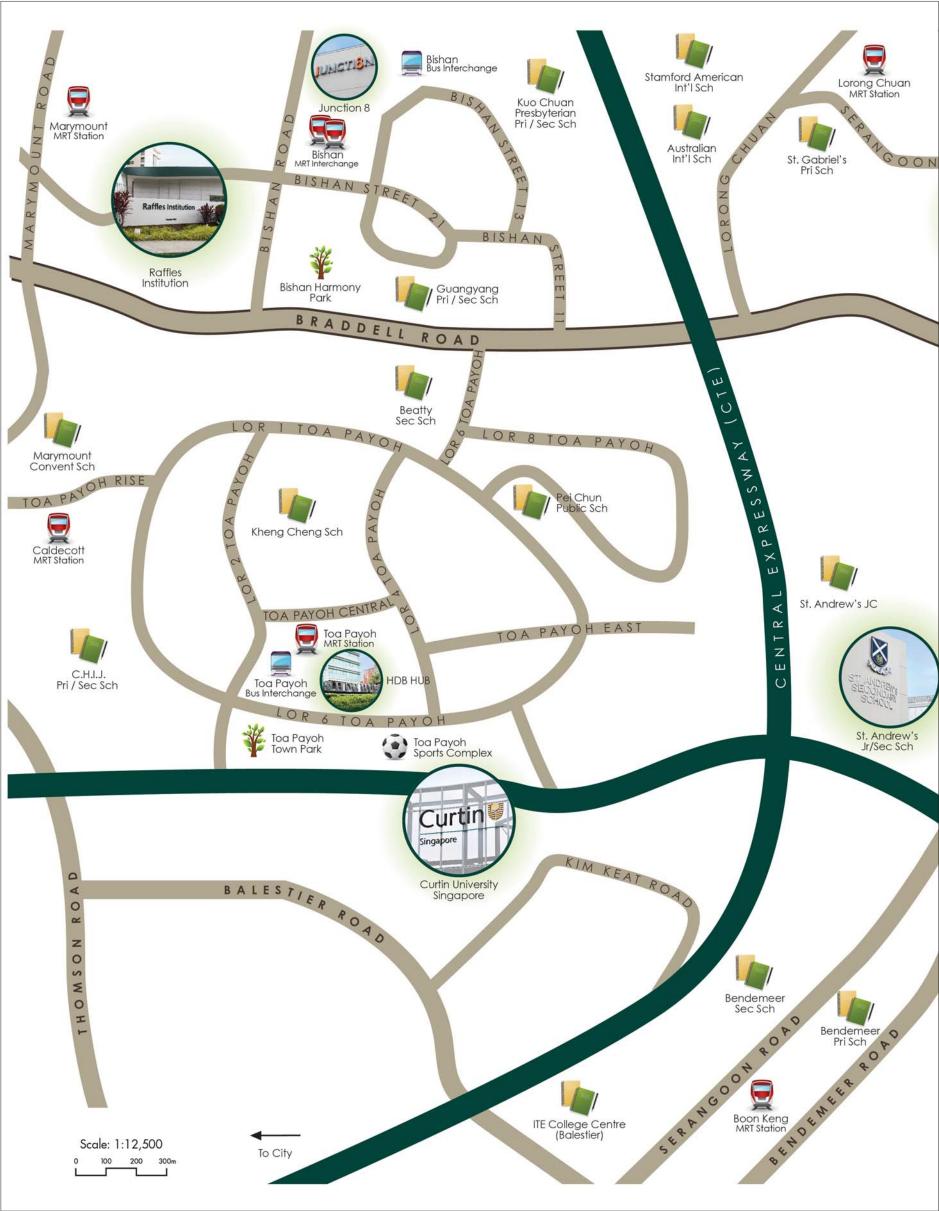

~Henry Ward Beecher

Be **Charmed** By Nature.

A *Foundation* Firmly Grounded

Nature: Land, Terrain, Slope, Edge, Stone,

ROCK & Crystal

Expression: Contour & Pattern

A home on the hills cushioned in a lush botanic garden and surrounded by life, love and modern comforts defines Bartley Residences. 702 homes rest on a gentle slope circling a heritage tree, a testament of preservation efforts in respect of nature and its creation. Taking inspiration from these natural surroundings, the design of each block architecturally mirrors the sloping terrain from an angle to exude the same qualities in form and function, sealing the development into one aesthetically charming and pleasing structure to be proud of and to come home to.