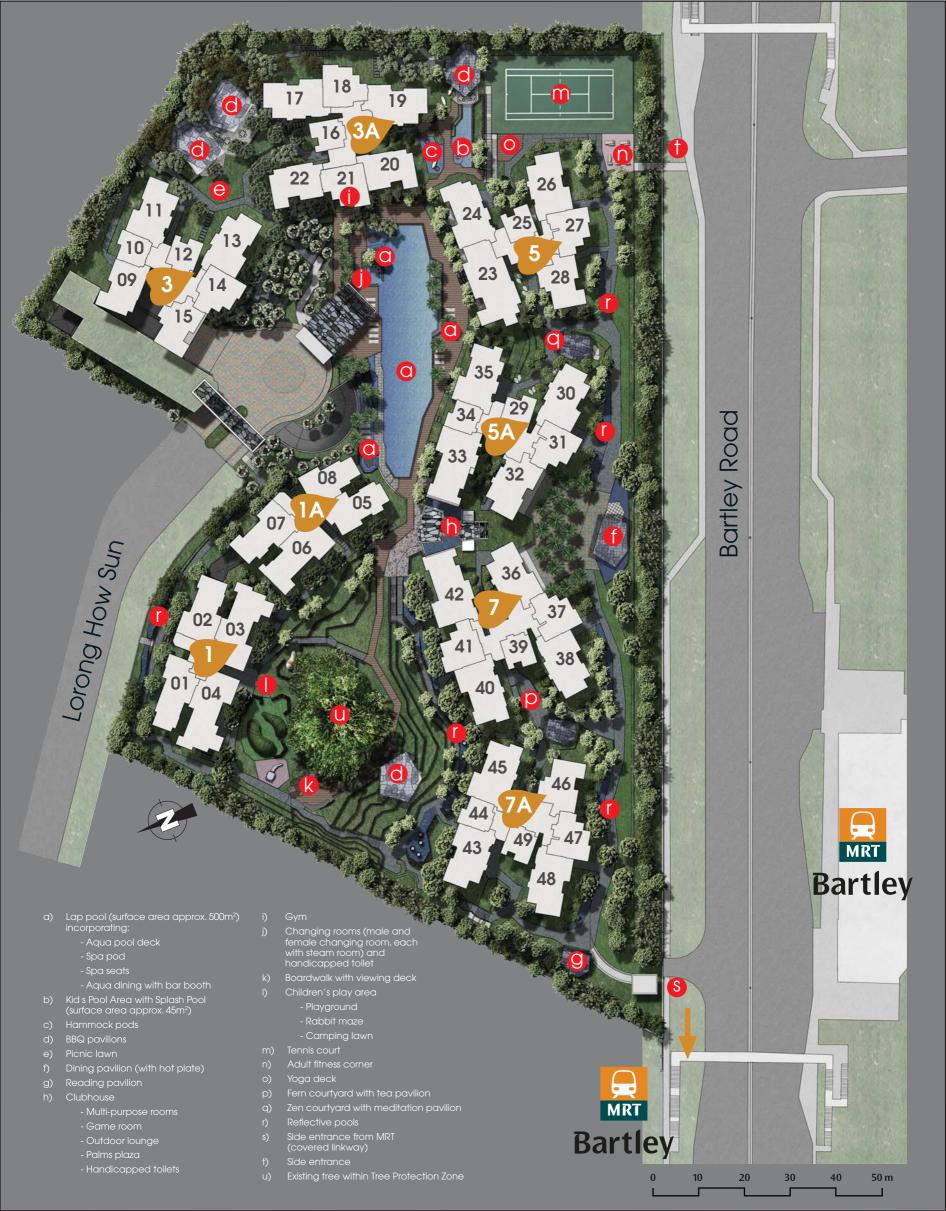

Bartley Residences cocoons a nest of personal leisure experiences in the immediate comforts of home that can be enjoyed in simple solitude or bonded over family and friends. Each facility harmonises the essence of nature and water, coming together in catering to the body, mind and soul of each individual for a holistic lifestyle and indulgence.

Waters of tranquility surrounds one with the soft lulls of water through arresting water features. As a special touch, swimmers can dine lesiurely at the unique aqua dining with bar booth, similar to some of the best resorts in the world. Meadows of perpetuity features a camping lawn, BBQ pavilions and splashing pools to thrill the young ones while the walk of serenity nestles quiet reading, tea pavilions and deep lush forest courtyards for undisturbed respite.