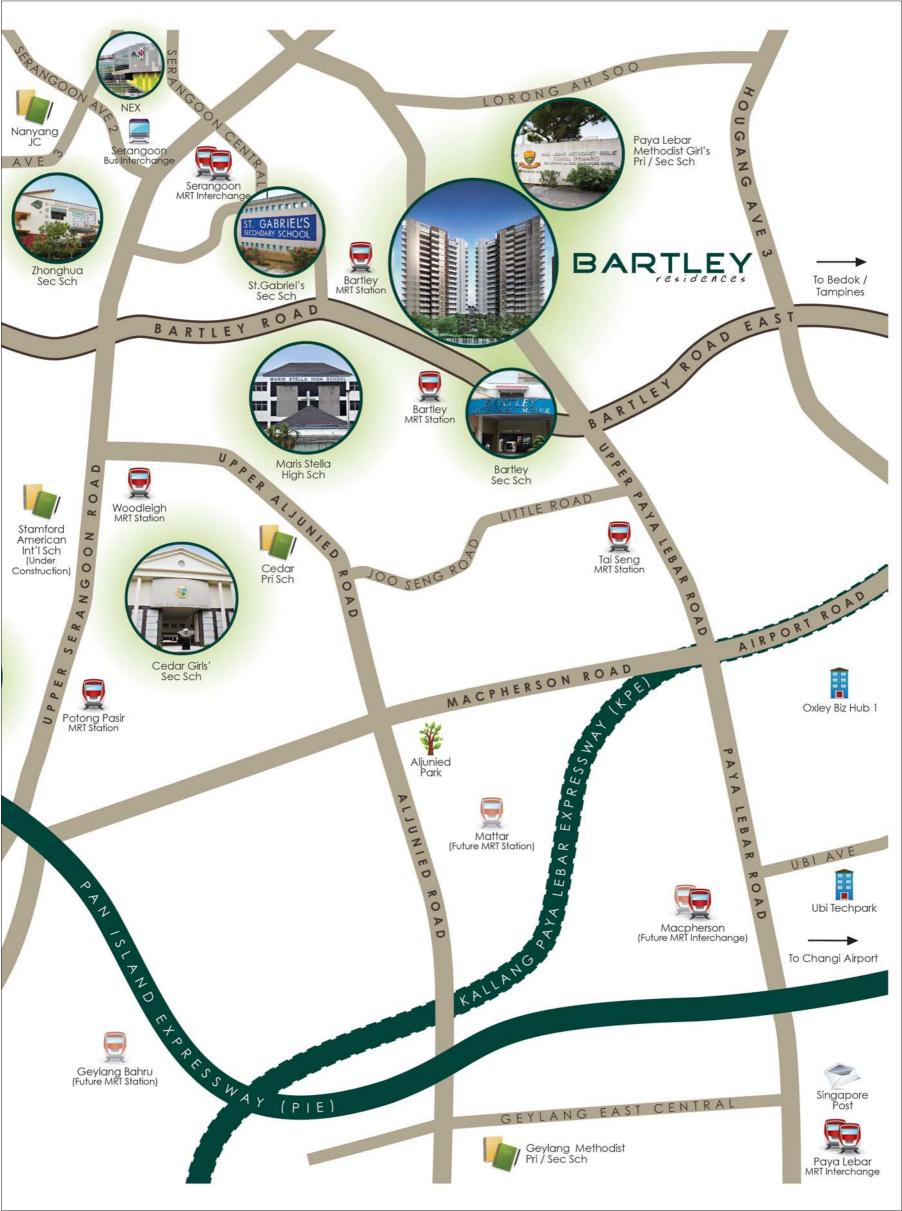

~Henry Ward Beecher

Be **Charmed** By Nature.

A *Foundation* Firmly Grounded

Nature: Land, Terrain, Slope, Edge, Stone,

ROCK & Crystal

Expression: Contour & Pattern

A home on the hills cushioned in a lush botanic garden and surrounded by life, love and modern comforts defines Bartley Residences. 702 homes rest on a gentle slope circling a heritage tree, a testament of preservation efforts in respect of nature and its creation. Taking inspiration from these natural surroundings, the design of each block architecturally mirrors the sloping terrain from an angle to exude the same qualities in form and function, sealing the development into one aesthetically charming and pleasing structure to be proud of and to come home to.