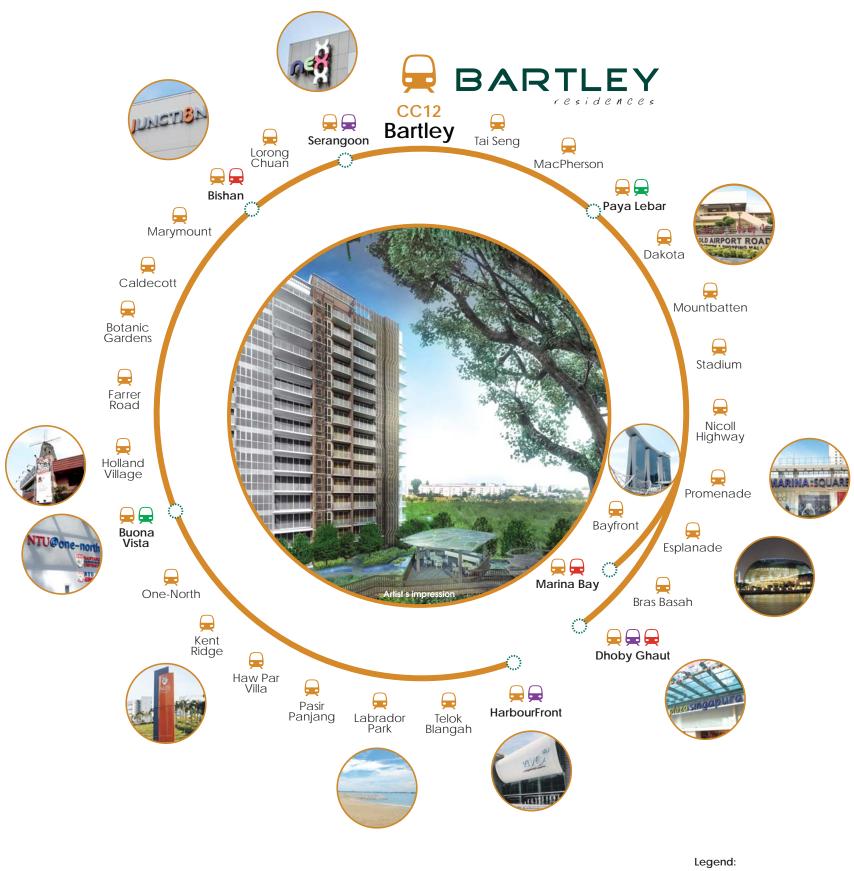

~Henry Ward Beecher

Be **Charmed** By Nature.

A *Foundation* Firmly Grounded

Nature: Land, Terrain, Slope, Edge, Stone,

ROCK & Crystal

Expression: Contour & Pattern

A home on the hills cushioned in a lush botanic garden and surrounded by life, love and modern comforts defines Bartley Residences. 702 homes rest on a gentle slope circling a heritage tree, a testament of preservation efforts in respect of nature and its creation. Taking inspiration from these natural surroundings, the design of each block architecturally mirrors the sloping terrain from an angle to exude the same qualities in form and function, sealing the development into one aesthetically charming and pleasing structure to be proud of and to come home to.